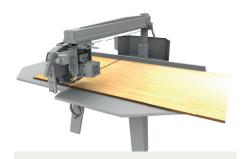

# HEAVY-DUTY PROFESSIONAL

Well-dimensioned machine, best suited to cut heavy wooden boards and panels. **Max. cutting width up to** 1155 mm