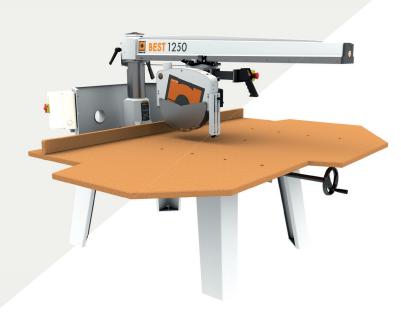

Manual, radial-arm, crosscut saw

### **BEST 1250**

For straight (90°) miter (45° left) cross cutting, and bevel cutting at 45° left and right, of wooden-based panels and solid wood boards up to 3mt. For furniture manufacturing and joinery.

### **VERSATILE**

Swivelling arm (  $0^{\circ}$  to  $45^{\circ}$  left and right) and tilting cutting-head (stop and lock at  $45^{\circ}$  left) allow many different cutting operations for the greatest versatility.

### **SAFE**

Sound-insulated, full-cover blade guard with safety microswitch, anti-kickback, well-dimensioned working bench, emergency button definitively contribute to the operator safety during the cutting process.

### **SOLID AND ACCURATE**

Rugged steel construction, arm and base made of cast iron.

Interchangeable and tempered-steel made guides. Cutting head sliding on 8 ball bearings for a smooth, precise and effortless carriage mouvement.

# HEAVY-DUTY PROFESSIONAL

Well-dimensioned machine, best suited to cut heavy wooden boards and panels. **Max. cutting width up to** 1155 mm