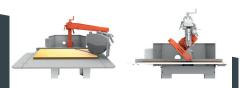

### **VERSATILE**

Swivelling arm (  $0^{\circ}$  to  $45^{\circ}$  left and right) and tilting cutting-head (stop and lock at  $45^{\circ}$  left) allow many different cutting operations for the greatest versatility.

#### **CUTTING HEIGHT**

**CUTTING** 

١

**WIDTH** 

**mm** MAX