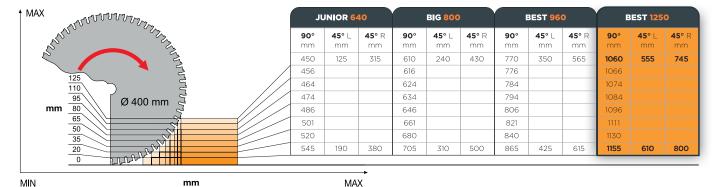

## **DATA SHEET**

| Max. cutting height:                              | 125 mm                    |
|---------------------------------------------------|---------------------------|
| Max. cutting width                                | 1155 x 20 h mm            |
| Mincutting width                                  | 1060 x 125 h mm           |
| Max.length of workpiece                           | unlimited                 |
| Cutting height at 45°                             | 0 - 80 mm                 |
| Min. and Max. cutting width at 45° (right)        | 745 - 800 mm              |
| Min. and Max. cutting width at 45° (left)         | 555 - 610 mm              |
| Height of blade from working bench                | 0 - 45 mm                 |
| Blade diameter                                    | 400 mm                    |
| Blade bore diameter                               | 30 mm                     |
| Motor                                             | HP / KW 4/3 RPM 2800      |
| Working bench dimensions                          | 2400x1580 mm              |
| Diameter of dust collection nozzle on blade guard | 60 mm                     |
| Diameter of dust collection nozzle on rear hood   | 100 mm                    |
| Overall dimensions of full- assembled machine     | 2400x1825x1598 mm         |
| Package dimensions and weight                     | 2400x1100x1000 mm - 362Kg |

#### **CUTTING HEIGHT**

**CUTTING** 

١

**WIDTH** 

**mm** MAX