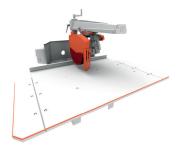

### **SAFE**

Sound-insulated, full-cover blade guard with safety microswitch, anti-kickback, well-dimensioned working bench, emergency button definitively contribute to the operator safety during the cutting process.

## **DATA SHEET**

| Max. cutting height:                              | 125 mm                    |
|---------------------------------------------------|---------------------------|
| Max. cutting width                                | 1155 x 20 h mm            |
| Mincutting width                                  | 1060 x 125 h mm           |
| Max.length of workpiece                           | unlimited                 |
| Cutting height at 45°                             | 0 - 80 mm                 |
| Min. and Max. cutting width at 45° (right)        | 745 - 800 mm              |
| Min. and Max. cutting width at 45° (left)         | 555 - 610 mm              |
| Height of blade from working bench                | 0 - 45 mm                 |
| Blade diameter                                    | 400 mm                    |
| Blade bore diameter                               | 30 mm                     |
| Motor                                             | HP / KW 4/3 RPM 2800      |
| Working bench dimensions                          | 2400x1580 mm              |
| Diameter of dust collection nozzle on blade guard | 60 mm                     |
| Diameter of dust collection nozzle on rear hood   | 100 mm                    |
| Overall dimensions of full- assembled machine     | 2400x1825x1598 mm         |
| Package dimensions and weight                     | 2400x1100x1000 mm - 362Kg |