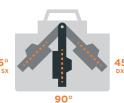

### **VERSATILE**

Swivelling arm (  $0^{\circ}$  to  $45^{\circ}$  left and right) and tilting cutting-head (stop and lock at  $45^{\circ}$  left) allow many different cutting operations for the greatest versatility.